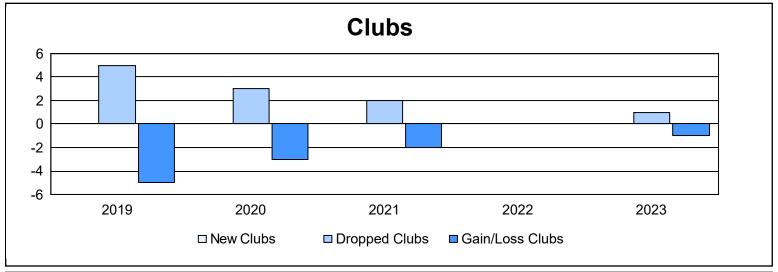

District 17 A

As of June 2023 Cumulative

| Year      | New<br>Clubs | Dropped<br>Clubs | Gain/<br>Loss<br>Clubs | New<br>Members | Charter<br>Members | Reinstate<br>Members | Transfer<br>Members | Total<br>Member<br>Added | Total<br>Members<br>Dropped | Gain/<br>Loss<br>Members |
|-----------|--------------|------------------|------------------------|----------------|--------------------|----------------------|---------------------|--------------------------|-----------------------------|--------------------------|
| 2018-2019 | 0            | 5                | -5                     | 130            | 0                  | 5                    | 18                  | 153                      | 283                         | -130                     |
| 2019-2020 | 0            | 3                | -3                     | 79             | 0                  | 4                    | 13                  | 96                       | 244                         | -148                     |
| 2020-2021 | 0            | 2                | -2                     | 116            | 0                  | 4                    | 4                   | 124                      | 190                         | -66                      |
| 2021-2022 | 0            | 0                | 0                      | 171            | 0                  | 14                   | 12                  | 197                      | 173                         | 24                       |
| 2022-2023 | 0            | 1                | -1                     | 139            | 0                  | 4                    | 8                   | 151                      | 184                         | -33                      |
| Average   | 0            | 2                | -2                     | 127            | 0                  | 6                    | 11                  | 144                      | 215                         | -71                      |